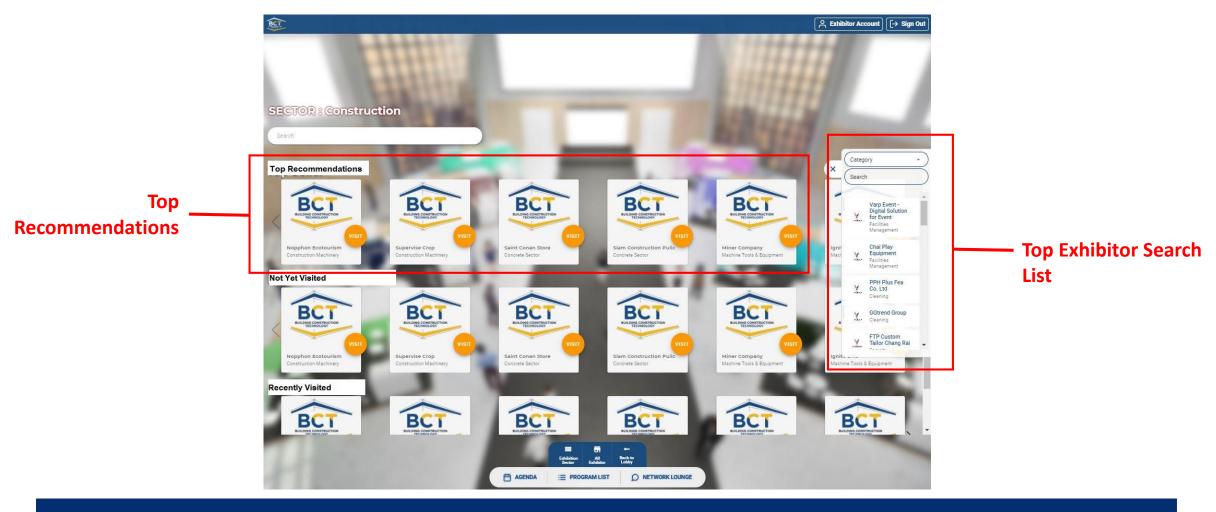

# Top Exhibitor Search List: Side searching menu with your company name on the top 5 list, together with direct link to your virtual booth (Limited to 5 companies) Top Recommendations: Company logo appears on the first row under each Building / Construction / Technology sector page, together with direct link to you virtual booth (Limited to 3 companies) US\$ 200 US\$ 200