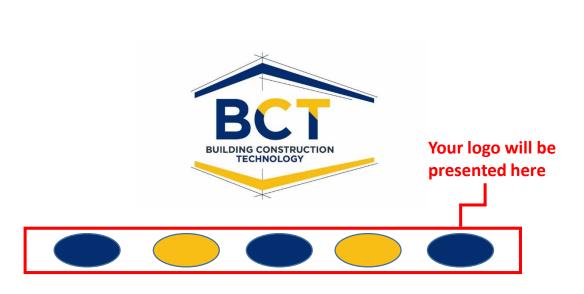

Logo on rotating banners

| DAADICETIA | LO DOCETEDO  | DAGIZA OF N |                  |
|------------|--------------|-------------|------------------|
| MARKEIII   | NG BOOSTERS. | PACKAGE: V  | Vebinar Branding |

#### Logo on rotating banner with your preferred hyperlink on conference hall