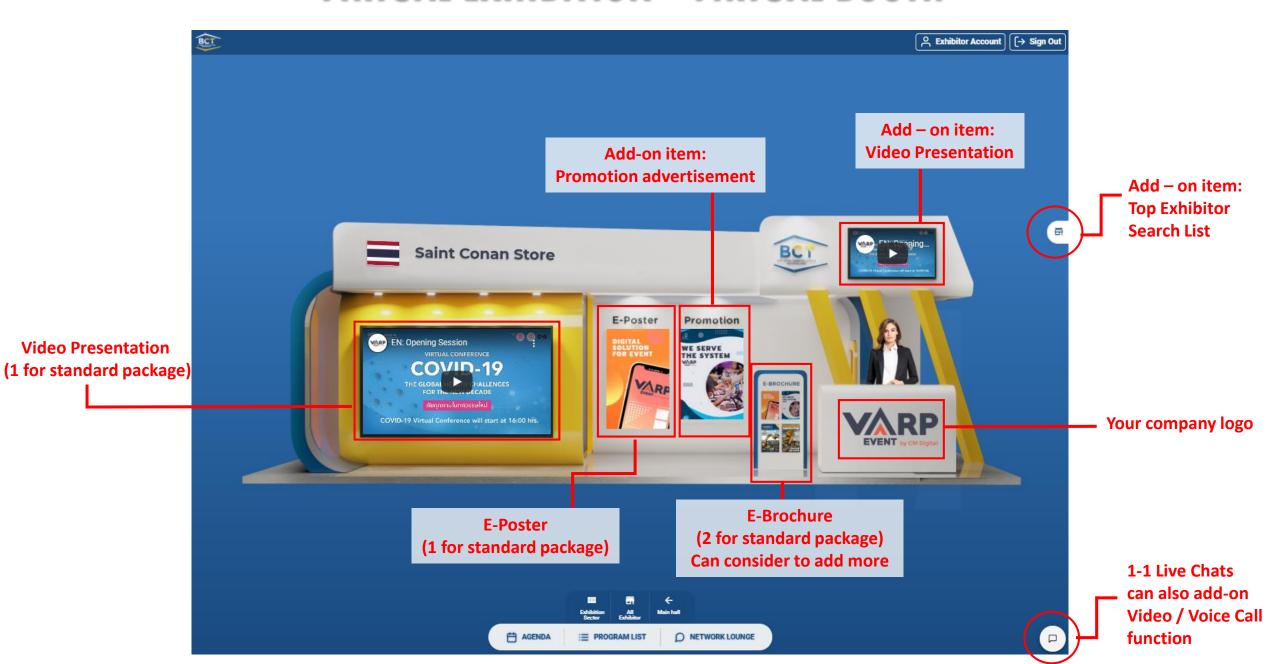

# **VIRTUAL EXHIBITION - VIRTUAL BOOTH**

## PROFESSIONAL PLAN US\$1,200

Virtual Booth Showcase: with downloadable E-Poster-1, E-Brochure-2 and video presentation-1. (Maximum 4 promotional materials)

**Exhibitor Content Management:** Exhibitor portal for real time