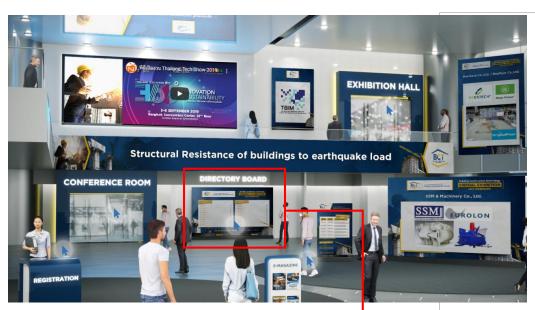

**MARKETING BOOSTERS PACKAGE: Show Directory Board Advertisement** 

# Top Exhibitor Search List: Side searching menu with your company name on the top 5 list, together with direct link to your virtual booth (Limited to 5 companies) Top Recommendations: Company logo appears on the first row under each Building / Construction / Technology sector page, together with direct link to you virtual booth (Limited to 3 companies) US\$ 200 US\$ 200