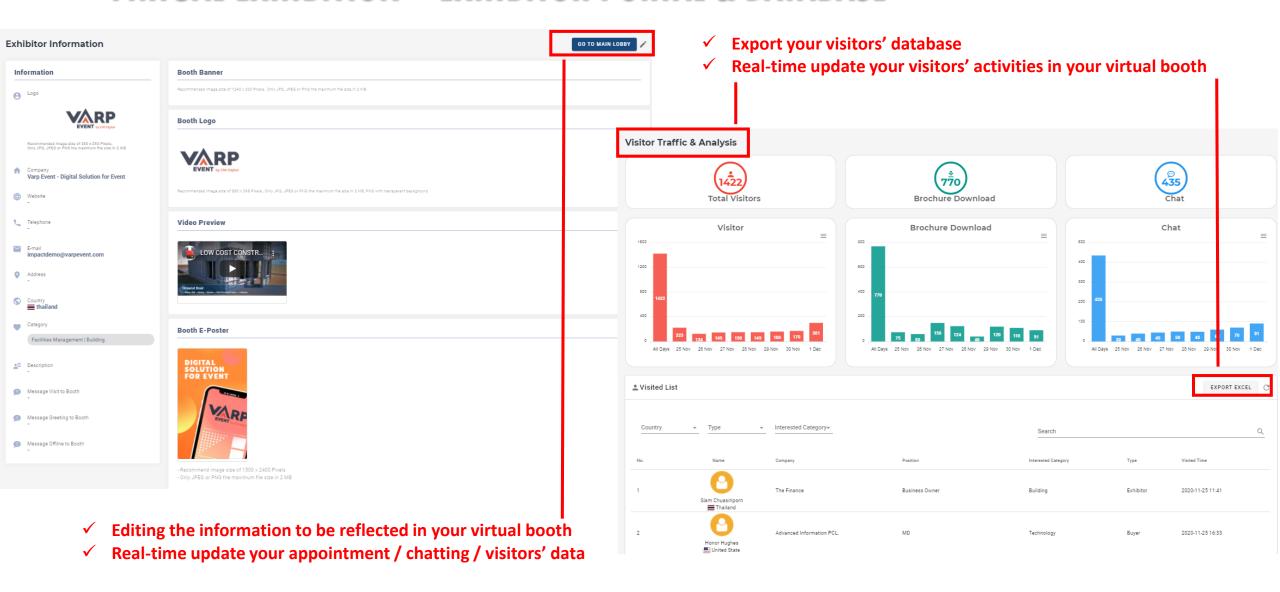

## **VIRTUAL EXHIBITION — EXHIBITOR PORTAL & DATABASE**

Database: Real-time detailed data capture (Only visitors database who inquire your booth)

| MARKETING BOOSTERS PACKAGE: VIRTUAL BOOTH                                                                   |               |
|-------------------------------------------------------------------------------------------------------------|---------------|
| Video Call / Voice Call: 1 on 1 video call or voice call with your potentials under one virtual roof.       | US\$200       |
| Additional Promotional material: Promotion Advertisement (Artwork and content to be provided by exhibitor)  | US\$20 / File |
| Additional Promotional material: E-Brochure Advertisement (Artwork and content to be provided by exhibitor) | US\$20 / File |