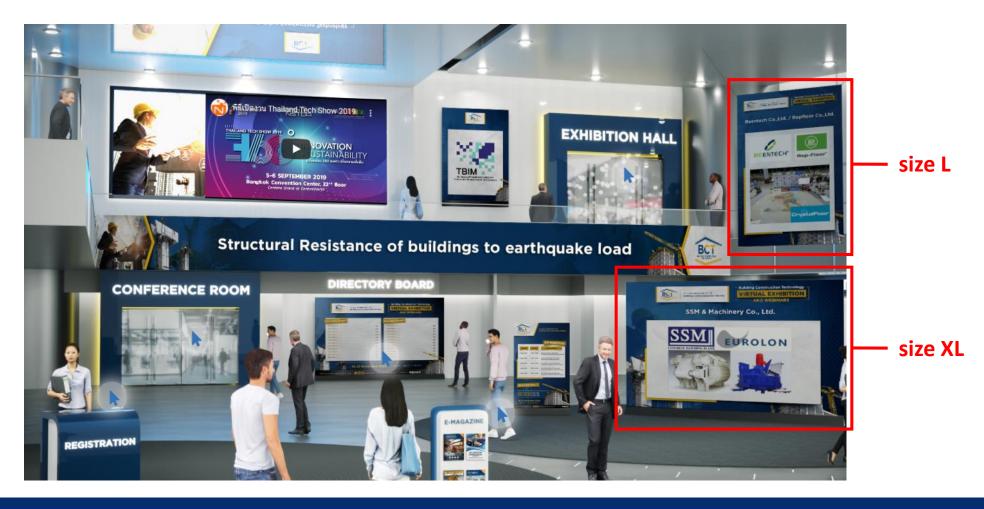

#### **MARKETING BOOSTERS PACKAGE: Main Hall Branding**

| Banner Advertisement size L: Rotating banner with your indicated website to hyperlink to (Artwork and content to |
|------------------------------------------------------------------------------------------------------------------|
| be provided by exhibitor)                                                                                        |

**Banner Advertisement size XL:** Rotating banner with your indicated website to hyperlink to (Artwork and content to be provided by exhibitor)

US\$40

US\$60

One click from the Main Hall to our Show Directory Board